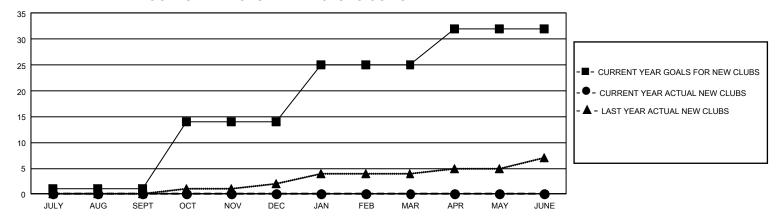

## GOALS AND ACTUAL NEW CLUBS CUMULATIVE

## GMT Constitutional Area 1, Group D

REPORT DOES NOT INCLUDE CLUBS IN UNDISTRICTED AREAS.

| Clubs                 |               |           |               | Members               |                           |                         |                                                    |
|-----------------------|---------------|-----------|---------------|-----------------------|---------------------------|-------------------------|----------------------------------------------------|
| RESULTS FOR 2024-2025 |               |           |               | RESULTS FOR 2024-2025 |                           |                         |                                                    |
| QUARTER               | NEW CLUB GOAL | NEW CLUBS | DROPPED CLUBS | QUARTER M             | IEMBER GROWTH NET<br>GOAL | MEMBER GROWTH<br>ACTUAL | DROPPED MEMBERS<br>ACTUAL (including<br>transfers) |
| JULY/AUG/SEPT         | 3             | 0         | 6             | JULY/AUG/SEP          | T 499                     | 727                     | 772                                                |
| OCT/NOV/DEC           | 39            | 0         | 2             | OCT/NOV/DEC           | 539                       | 499                     | 593                                                |
| JAN/FEB/MAR           | 33            | 0         | 0             | JAN/FEB/MAR           | 573                       | 0                       | 0                                                  |
| APR/MAY/JUNE          | 21            | 0         | 0             | APR/MAY/JUNE          | 619                       | 0                       | 0                                                  |