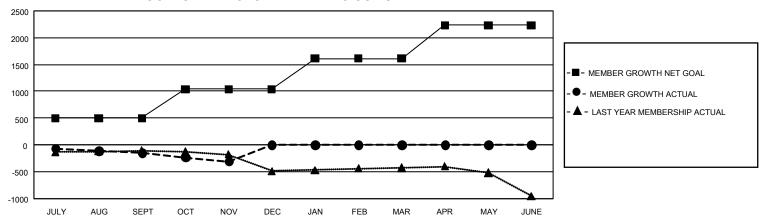

## GOALS AND ACTUAL MEMBERS CUMULATIVE

| DROPPED CLUBS: 8 |       |                            | GENDER DISTRIBUTION       |                 |  |
|------------------|-------|----------------------------|---------------------------|-----------------|--|
|                  |       |                            | MALE                      | 22,071 (65.76%) |  |
|                  |       |                            | FEMALE                    | 11,460 (34.14%) |  |
| DROPPED MEMBERS  |       |                            | NON BINARY                | 1 (0.00%)       |  |
| DECEASED         | 245   |                            | PREFER NOT TO ANSWER      | 33 (0.10%)      |  |
| CLUB CANCELLED   | 29    |                            | TOTAL FAMILY UNIT MEMBERS | 6 0             |  |
| OTHER            | 1,082 | CLICK HERE FOR             |                           |                 |  |
| TOTAL            | 1,356 | CUMULATIVE MEMBERSHIP DATA | FAMILY MEMBERS PAYING HA  | LF DUES 0       |  |

## GMT Constitutional Area 1, Group D

REPORT DOES NOT INCLUDE CLUBS IN UNDISTRICTED AREAS.

| Clubs                 |               |           |               | Members               |                           |                         |                                                    |
|-----------------------|---------------|-----------|---------------|-----------------------|---------------------------|-------------------------|----------------------------------------------------|
| RESULTS FOR 2024-2025 |               |           |               | RESULTS FOR 2024-2025 |                           |                         |                                                    |
| QUARTER               | NEW CLUB GOAL | NEW CLUBS | DROPPED CLUBS | QUARTER M             | IEMBER GROWTH NET<br>GOAL | MEMBER GROWTH<br>ACTUAL | DROPPED MEMBERS<br>ACTUAL (including<br>transfers) |
| JULY/AUG/SEPT         | 3             | 0         | 6             | JULY/AUG/SEP          | T 499                     | 727                     | 772                                                |
| OCT/NOV/DEC           | 39            | 0         | 2             | OCT/NOV/DEC           | 539                       | 499                     | 593                                                |
| JAN/FEB/MAR           | 33            | 0         | 0             | JAN/FEB/MAR           | 573                       | 0                       | 0                                                  |
| APR/MAY/JUNE          | 21            | 0         | 0             | APR/MAY/JUNE          | 619                       | 0                       | 0                                                  |